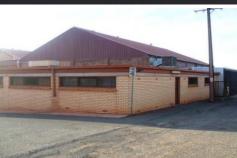

## 21 FORSYTH Street WHYALLA SA

Large single storey / split level office / workshop located in the Whyalla City Plaza on a 2000sqm allotment (approx). Internally the building is divided into a front reception and general office area with adjoining training rooms, both male and female amenities and additional offices areas. To the rea of the building a warehouse is located with an overall area of approx 1250sqm, with

rear lane access and good on site parking available for up to 15 vehicles.

**RLA 2154** 

**Building Size**: 1250 sqm **Land Size**: 2000 sqm

View: https://www.petercalliss.com.au/sale/sa/

eyre-peninsula/whyalla/commercial/othe