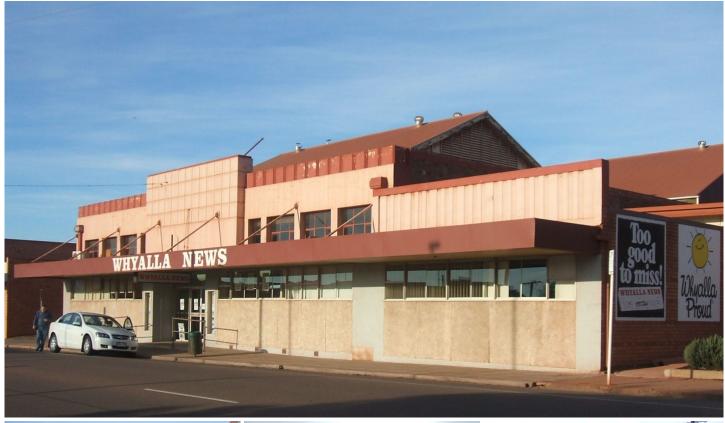

## 21 FORSYTH Street WHYALLA SA

Large single storey / split level office / workshop located in the Whyalla City Plaza on a 2000sqm allotment (approx). Internally the building is divided into a front reception and general office area with adjoining training rooms, both male and female amenities and additional offices areas. To the rea of the building a warehouse is located with an overall area of approx 1250sqm, with

rear lane access and good on site parking available for up to 15 vehicles.

**RLA 2154** 

**Building Size**: 1250 sqm **Land Size**: 2000 sqm

View: https://www.petercalliss.com.au/sale/sa/

eyre-peninsula/whyalla/commercial/othe