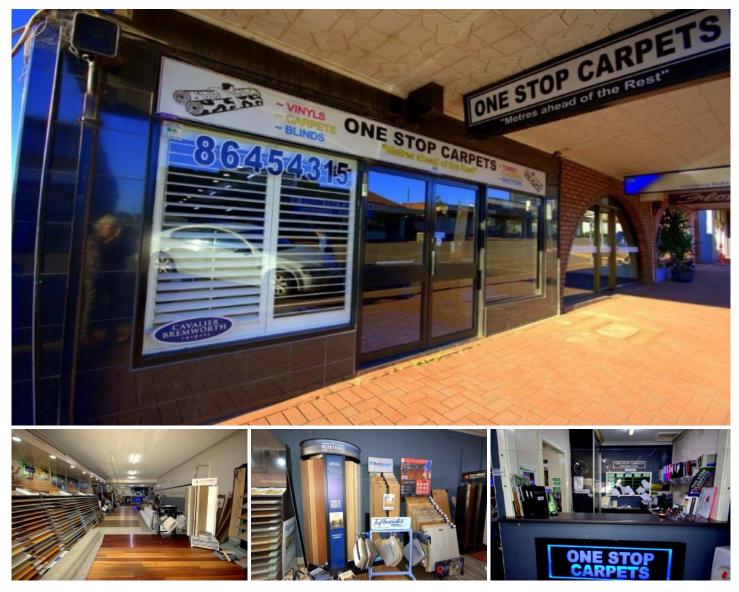

## 46 PATTERSON Street WHYALLA SA

Outstanding Long -term local business on a freehold site on the Northeastern Side of Patterson Street. at the top of town.

Here presents an opportunity to own a 35-year-old established business showing outstanding turnover on an impressive Free- Hold site.

The property is Zoned Town Centre and is surrounded by specialty retail outlets, a gym and dance studio, Banks, and office all with good on street customer parking right at the front door and within the city Plaza.

The site dimensions are approximately 291 sqm in total: Offering: Internal retail space of Approx. 164 sqm Office. Reception Kitchen and Bathroom facilities approx.

## Price : \$550,000 Building Size : 91 sqm

View

: https://www.petercalliss.com.au/sale/sa/ eyre-peninsula/whyalla/commercial/retail /7333929