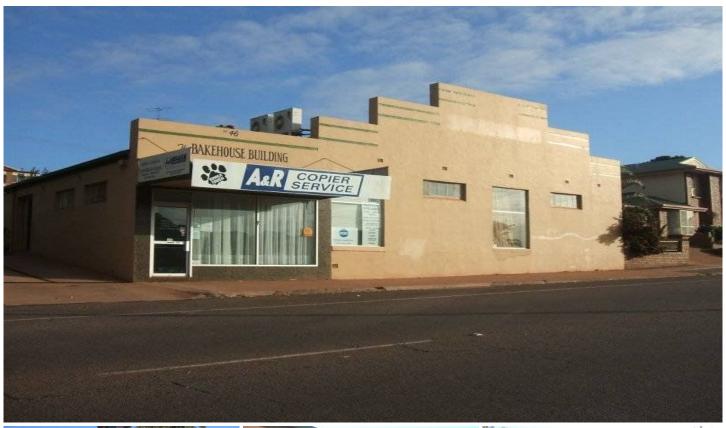

## **46 DARLING Terrace WHYALLA SA**

OPEN INSPECTION SATURDAY SEPT 29TH 11.45AM - 12.15AM

Built in 1940 (formerly Whyalla Bakery) this unique property offers:

550 sqm of workshops / warehouses offering several investment opportunities:

Building Size: 550 sqm

View: https://www.petercalliss.com.au/sale/sa/

eyre-peninsula/whyalla/commercial/othe

r/7333930