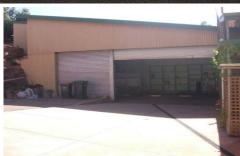

Individual power meters and dividing roller doors enable almost all sections of the property to be leased out to independently.

? Large workshop / storage area with heightened roller door access available from the rear of the allotment measuring approx 11.3m x 7.5m.

? Adjoining second storage / workshop area measuring approx 11m x 9m separated by roller doors both at the front and back of the room, with toilet facilities

( Estimated rental for both workshops would be between