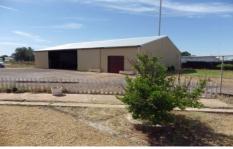

 $40^{\circ}$  x  $60^{\circ}$  shed / workshop with 3 phase power and good heightened access doors for larger vehicles, good front and side street access ( ideal drive through opportunity for heavy

machinery),