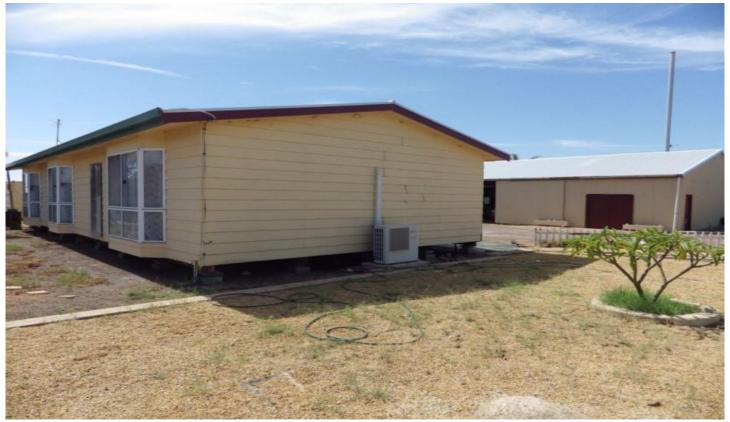

a neat 3 bedroom Transportable home

with BIR to bedrooms 1 & 2, Bay windows across the front of the house, large open plan lounge, dining, kitchen and living area, large bathroom with separate bath, shower,