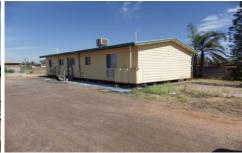

a neat 3 bedroom Transportable home

with BIR to bedrooms 1 & 2, Bay windows across the front of the house, large open plan lounge, dining, kitchen and living area, large bathroom with separate bath, shower,