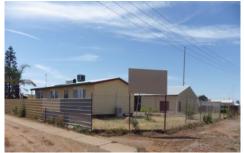

## 7-13 Mills Street Whyalla Norrie SA

## NEW PRICE \$450,000

Light Industrial corner allotment measuring approx 4000 sqm located near a main arterial not far from the

Lincoln Hwy in Whyalla's light industrial area, Whyalla Norrie.

Improvements on site include

a neat 3 bedroom Transportable home

with BIR to bedrooms 1 & 2, Bay windows across the front of the house, large open plan lounge, dining, kitchen and living area, large bathroom with separate bath, shower,