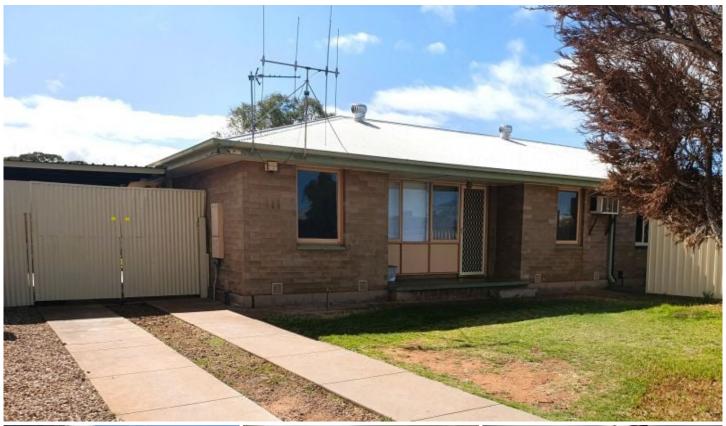

## 10 Grevillea Street Whyalla Stuart SA

3 bedroom maisonette on a tidy 556 sqm allotment is a lovely quiet and attractive location.

Internally the home provides 3 good size bedrooms a spacious lounge with gas heater, large kitchen combined dining room, central bathroom with bath and shower and a separate toilet located in the laundry.

Outdoor living has been made comfortable under a full-length rear verandah, the gardens are neat and tidy and provide a lock up garage, carport, good-heightened perimeter fencing, concrete rainwater tank and a new roof. Services to the property include mains gas hot water, heating and cooking, split system air conditioning and ceiling fan.