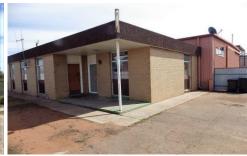

The building by way of residence offers one large bedroom, large study / office, open plan kitchen / combined lounge dine with fully tiled floors, storeroom, bathroom with 2 toilets, shower & urinal and a large fully tiled utility area off the kitchen with storage facilities.