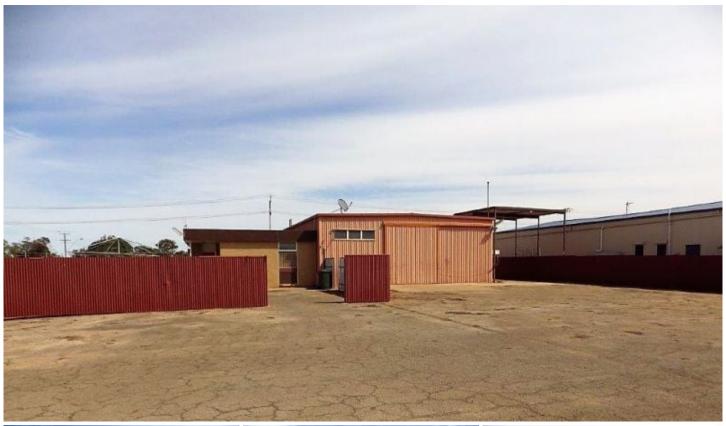

## 86 Cartledge Avenue Whyalla Norrie SA

Extensive commercial property Zoned Employment on prime corner allotment (Moran Street & Cartledge Avenue).

The 2000sqm yard space is fully Bitumenized and fully fenced with access to both Moran and Cartledge Avenue and the house section of the building has a private rear fully fenced backyard.