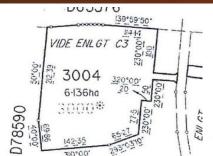

## 3004/ Stage 2 Robinson Street Whyalla Jenkins SA

6.136 hectares of Vacant land Zoned residential in Sunset Estate Whyalla Jenkins.

The Land currently has planning consent to subdivide into 45 allotments ranging from 1000sqm to 1300sqm.

Services are available from Robinson Street and include Mains Gas, Electricity, Water and sewerage.

ROOM TO MOVE ... ROOM TO GROW!

For further information please call Peter Calliss on 0419 817 489.

**RLA 2154** 

Type : Land

Price : UNDER CONTRACT

Land Size: 61400 sqm

View: https://www.petercalliss.com.au/sale/sa/eyr

e-peninsula/whyalla-jenkins/residential/land/

7334588