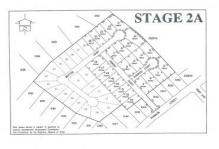

## 3004/ Stage 2 Robinson Street Whyalla Jenkins SA

6.136 hectares of Vacant land Zoned residential in Sunset Estate Whyalla Jenkins.

The Land currently has planning consent to subdivide into 45 allotments ranging from 1000sqm to 1300sqm.

Services are available from Robinson Street and include Mains Gas, Electricity, Water and sewerage.

ROOM TO MOVE ... ROOM TO GROW!

For further information please call Peter Calliss on 0419 817 489.

**RLA 2154** 

Type : Land

Price : UNDER CONTRACT

Land Size: 61400 sqm

View: https://www.petercalliss.com.au/sale/sa/eyr

e-peninsula/whyalla-jenkins/residential/land/

7334588