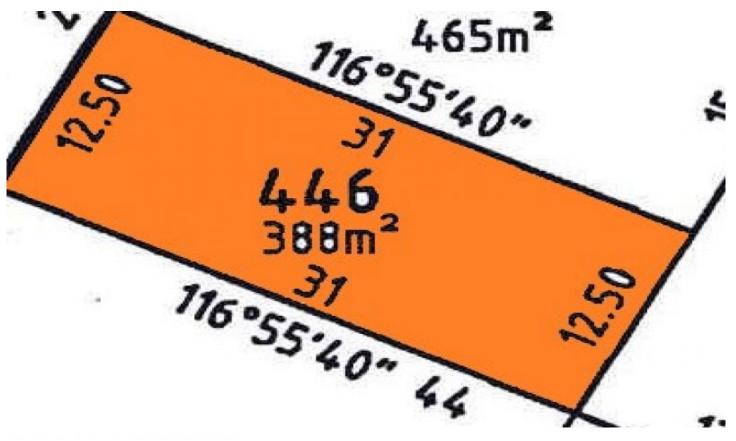

46 McInness Street, Whyalla Jenkins Allotment 446 - Measuring 388 sqm 12.50m frontage and a depth of 31m

Council Rates:

RLA 2154

| Type<br>Price<br>Land Size<br>View | : Land<br>: \$60,000<br>: 446 sqm<br>: https://www.petercalliss.com.au/sale/sa/eyr<br>e-peninsula/whyalla-jenkins/residential/land/<br>7334591 |
|------------------------------------|------------------------------------------------------------------------------------------------------------------------------------------------|
|                                    | 7334591                                                                                                                                        |