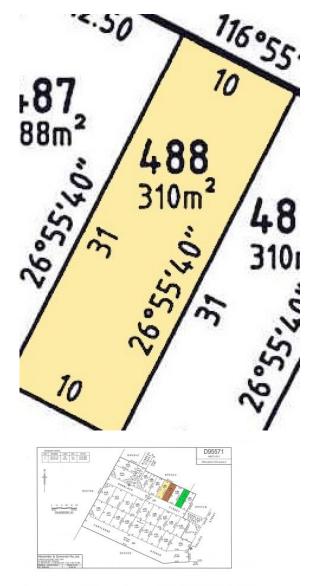

10 Rohrlach Street, Whyalla Jenkins Allotment 488 - Measuring 310 sqm 10m frontage and a depth of 31 sqm

Council Rates: ..

RLA 2154

| Туре      | : Land                                        |
|-----------|-----------------------------------------------|
| Price     | : \$60,000                                    |
| Land Size | : 488 sqm                                     |
| View      | : https://www.petercalliss.com.au/sale/sa/eyr |
|           | e-peninsula/whyalla-jenkins/residential/land/ |
|           | 7334592                                       |