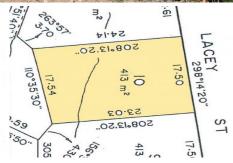

Type : Land Price : \$120,000 Land Size : 413 sqm

**View**: https://www.petercalliss.com.au/sale/sa/eyr

e-peninsula/whyalla/residential/land/733459

6

For full version visit the website