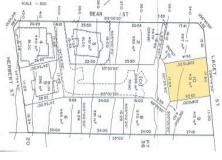

Type : Land Price : \$120,000 Land Size : 413 sqm

**View**: https://www.petercalliss.com.au/sale/sa/eyr

e-peninsula/whyalla/residential/land/733459

6

For full version visit the website