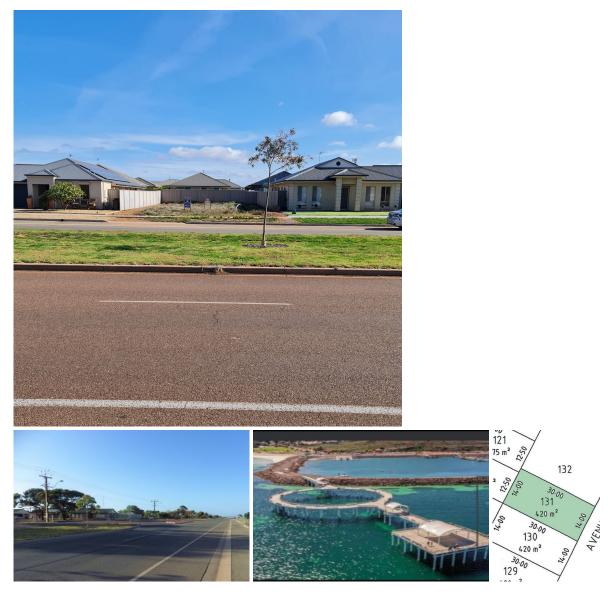

## 350 Jenkins Avenue Whyalla Jenkins SA

Situated on the fringe of Whyalla's Ocean Eyre Estate amongst quality homes this tidy allotment measuring 420 sqm is one of the very last in this convenient strip with a lovely recreational reserve just 60 meters away and set back off one of Whyalla's main arterial roads granting easy access to Lincoln Hwy for travelers and making commuting to anywhere and everywhere in Whyalla a breeze.

| Туре      | : Land                                        |
|-----------|-----------------------------------------------|
| Price     | : \$109,000                                   |
| Land Size | e: 420 sqm                                    |
| View      | : https://www.petercalliss.com.au/sale/sa/eyr |
|           | e-peninsula/whyalla-jenkins/residential/land/ |
|           | 7334598                                       |