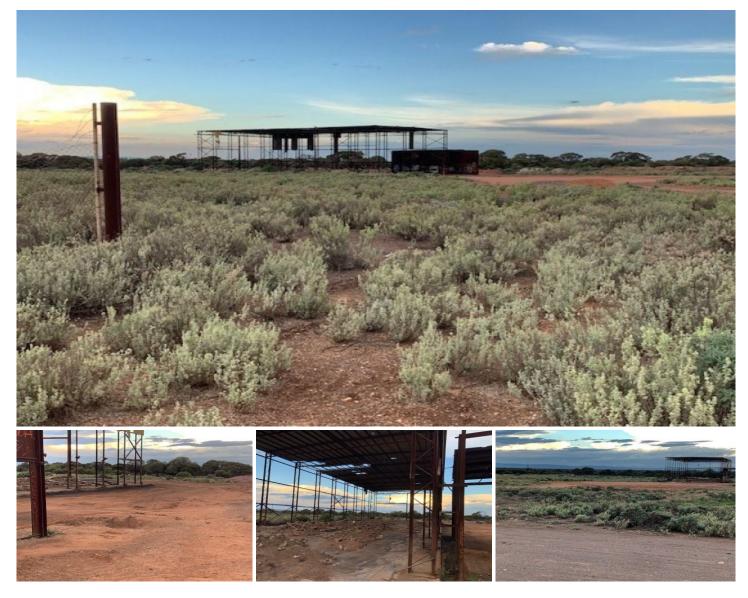

## 16 Kimberley Road Whyalla SA

Section 16 Kimberly Road, Cultana

Located :- 11 min (12.4 km) from Whyalla via Lincoln Hwy/B100 Zoning: - Strategic Employment Zone

4.067 ha of Industrial Land serviced by power, septic system and water