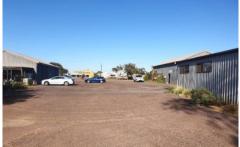

## 122 Norrie Avenue Whyalla Playford SA

122 Norrie Avenue, Whyalla - The Freehold

Extensive Light Industrial property measuring 4,300 square metre on main arterial road just of the Lincoln Highway with 2 20m x 10m workshops at the front of the allotment 3 storage facilities, a large vacant portion of land at the rear of the allotment and a clear wide driveway and good on site or on street parking.

Offering 2 current tenancies showing an income of approximately \$1,300 pm and still plenty of room for further development.

\$495,000

6

Price : CONTACT AGENT

**Building Size**: 1000 sqm **Land Size**: 4300 sqm