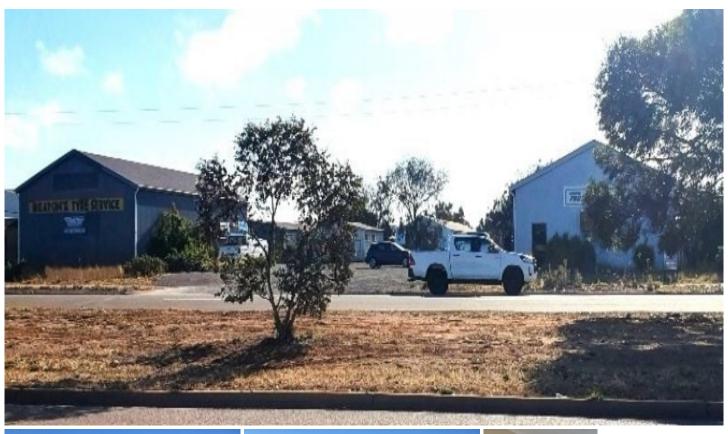

## 122 Norrie Avenue Whyalla Playford SA

122 Norrie Avenue, Whyalla - The Freehold

Extensive Light Industrial property measuring 4,300 square metre on main arterial road just of the Lincoln Highway with 2 20m x 10m workshops at the front of the allotment 3 storage facilities, a large vacant portion of land at the rear of the allotment and a clear wide driveway and good on site or on street parking.

Offering 2 current tenancies showing an income of approximately \$1,300 pm and still plenty of room for further development.

\$495,000

6

Price : CONTACT AGENT

**Building Size**: 1000 sqm **Land Size**: 4300 sqm