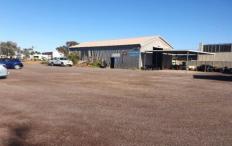

## 122 Norrie Avenue Whyalla Playford SA

122 Norrie Avenue, Whyalla - The Freehold

Extensive Light Industrial property measuring 4,300 square metre on main arterial road just of the Lincoln Highway with 2 20m x 10m workshops at the front of the allotment 3 storage facilities, a large vacant portion of land at the rear of the allotment and a clear wide driveway and good on site or on street parking.

Offering 2 current tenancies showing an income of approximately \$1,300 pm and still plenty of room for further development.

\$495,000

6

Price : CONTACT AGENT

**Building Size**: 1000 sqm **Land Size**: 4300 sqm