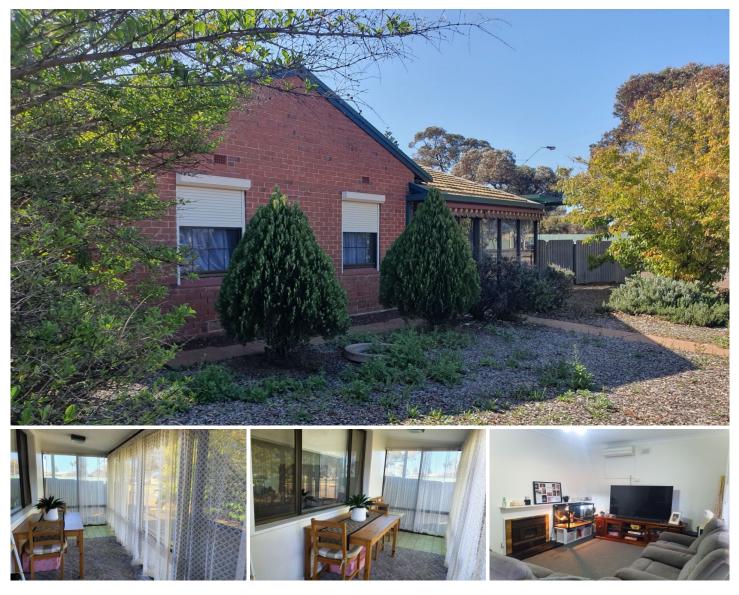

## 80 Norrie Avenue Whyalla Playford SA

80 Norrie Avenue is a solid brick very neat 3 bedroom home situated on a 1024 sqm corner allotment in the heart of Whyalla with easy access to the front carport via Norrie Avenue and a private driveway and rear lane access to the rear of the home through double gates gifting the occupant easy unrestricted access direct to the large allotment at the back of the home.

Inside the house has just undergone a crisp and modern upgrade to now provide:

A private secure entrance through front sliding doors to the enclosed front verandah, a great spot to sit, relax and reflect.

A spacious lounge and 3 bedrooms all with new carpets and a neutral fresh décor.