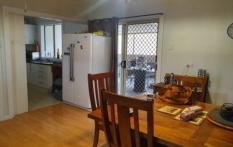

Inside this welcoming home provides an open plan lounge dine with upgraded Galley kitchen, 3 bedrooms all located along the passage with the upgraded floor to ceilin tiled bathroom with walk in shower, vanity and toilet.