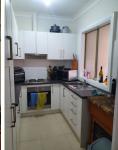

Inside this welcoming home provides an open plan lounge dine with upgraded Galley kitchen, 3 bedrooms all located along the passage with the upgraded floor to ceilin tiled bathroom with walk in shower, vanity and toilet.