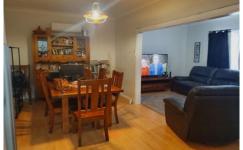

Inside this welcoming home provides an open plan lounge dine with upgraded Galley kitchen, 3 bedrooms all located along the passage with the upgraded floor to ceilin tiled bathroom with walk in shower, vanity and toilet.