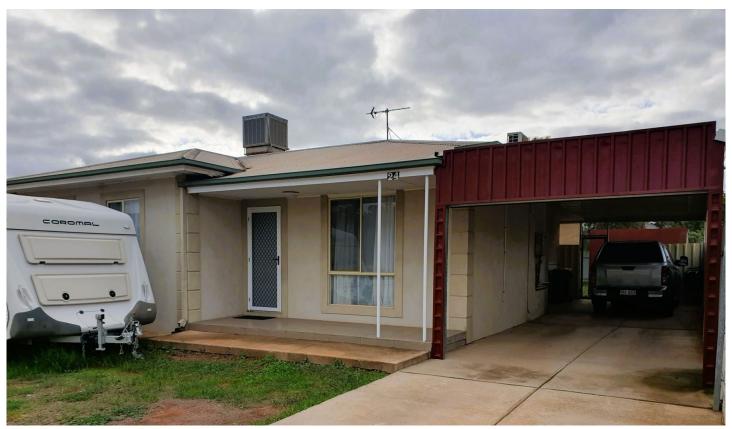

## 24 Grundel Street Whyalla Norrie SA

24 Grundel Street is an ideal first home for a young family or a good low maintenance home if you are usually off and away travelling. Situated in a very central location, just a hop-skip and jump from Whyallas Civic Park gardens with a playground, BBQ and picnic facilities, lawns, skate park and dirt-bike jump track with sporting grounds near- by and no more than a few minutes walk to Whyallas Major shopping precinct and schools? Very Handy!

Outside a lovely light filled full length semi enclosed and secure rear vernandah will provide ideal alfresco dining

3 📭 1 🖺 3 🗬

Type: House Price: \$350,000

**View**: https://www.petercalliss.com.au/sale/sa/eyre-pen insula/whyalla-norrie/residential/house/7594553