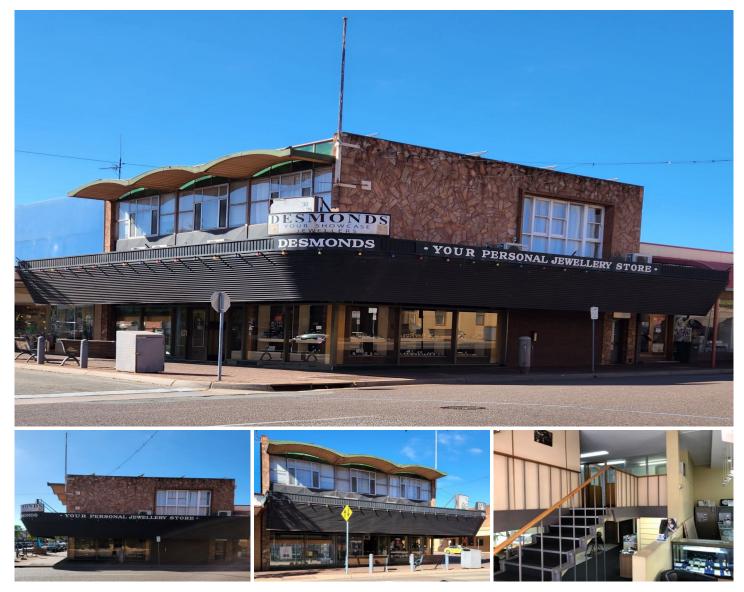

## 1 Patterson Street Whyalla SA

Beautiful double storey building featuring multi internal levels on the sunny side of Patterson Street / Darling Terrace corner of the Whyalla City Plaza. The north facing building features a deep wrap around verandah to provide shade for the generous ground floor window spaces on both street sides. The building could have future uses for retail or offices, being in such a prominent location.

The current owners have decided to retire this year and are seeking to on-sell the building to new owners to carry on the tradition of either retail trade or prominent office spaces, which could be occupied by one or more tenants in the City Plaza. The street level premises feature three levels and have 5 Aluminium roller grills for added security, plus a burglar alarm.

On the Mezzanine level is a large meals area and a new,

| Price                | : \$495,000         |
|----------------------|---------------------|
| <b>Building Size</b> | : 400 sqm           |
| Land Size            | : 170 sqm           |
| View                 | : https://www.pete  |
|                      | a in a subs a la fi |