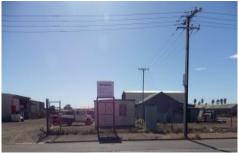

## 4-6 Storty Street Whyalla Norrie SA

Extensive light Industrial property in Story Street Whyalla Norrie on approximately 8000 sqm of land. Provides good access for heavy vehicles and fully fenced yard with two gate access to Story Street. Provides wash down pad, large newish workshop of approximately 200 sqm with attach laydown, storage shed of 100 sqm with a 60 sqm laydown pad, main office with toilet and crib room of approximately 300 sqm attached to the main workshop, second workshop with mezzanine floor and attached lean to of approximately 180 sqm .

Centrally located on a T junction adjoining Cook Street.

RLA 2154

Price : 425000 Building Size : 300 sqm Land Size : 8000 sqm

View : https://www.petercalliss.com.au/sale/sa/

eyre-peninsula/whyalla-norrie/commerci