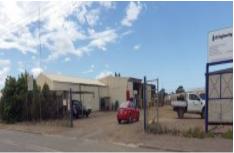

## 4-6 Storty Street Whyalla Norrie SA

Extensive light Industrial property in Story Street Whyalla Norrie on approximately 8000 sqm of land. Provides good access for heavy vehicles and fully fenced yard with two gate access to Story Street. Provides wash down pad, large newish workshop of approximately 200 sqm with attach laydown, storage shed of 100 sqm with a 60 sqm laydown pad, main office with toilet and crib room of approximately 300 sqm attached to the main workshop, second workshop with mezzanine floor and attached lean to of approximately 180 sqm .

Centrally located on a T junction adjoining Cook Street.

RLA 2154

Price : 425000 Building Size : 300 sqm Land Size : 8000 sqm

View : https://www.petercalliss.com.au/sale/sa/

eyre-peninsula/whyalla-norrie/commerci