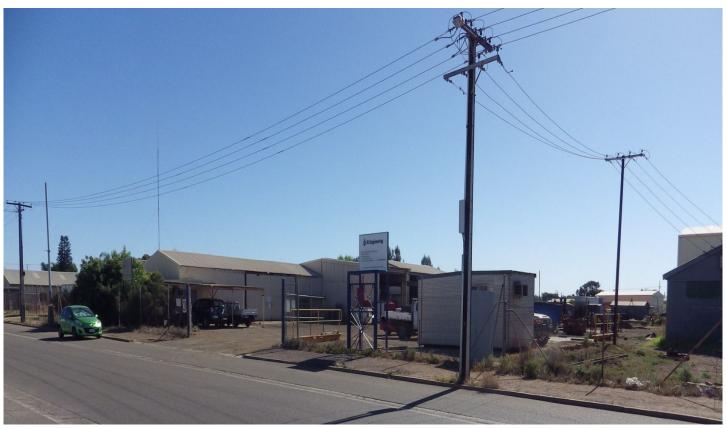

## 4-6 Storty Street Whyalla Norrie SA

Extensive light Industrial property in Story Street Whyalla Norrie on approximately 8000 sqm of land. Provides good access for heavy vehicles and fully fenced yard with two gate access to Story Street. Provides wash down pad, large newish workshop of approximately 200 sqm with attach laydown, storage shed of 100 sqm with a 60 sqm laydown pad, main office with toilet and crib room of approximately 300 sqm attached to the main workshop, second workshop with mezzanine floor and attached lean to of approximately 180 sqm .

Centrally located on a T junction adjoining Cook Street.

RLA 2154

Price : 425000 Building Size : 300 sqm Land Size : 8000 sqm

View : https://www.petercalliss.com.au/sale/sa/

eyre-peninsula/whyalla-norrie/commerci