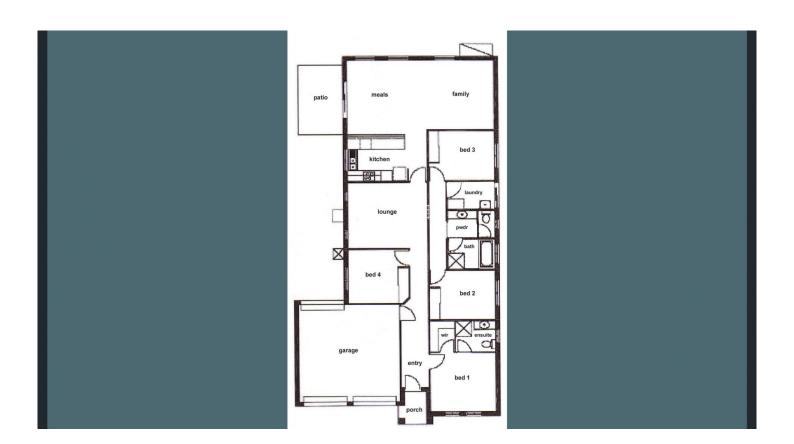

## 32 Jensen Avenue Whyalla Jenkins SA

Immaculate 2008 built Brick Veneer family home in the popular Ocean Eyre Estate comprising:

Uniform tiled floors throughout the main living areas with quality carpets to the bedrooms

4 bedrooms master with ensuite and walk in robe.

Built in robes to the 3 additional bedrooms.

Central lounge

Well maintained and upgraded kitchen with breakfast bar and pantry

Main bathroom with separate bath and walk-in shower

Powder room and separate toilet

Double garage UMR with access door directly to within the house

Front double roller doors and roller to the rear of the garage for yard access.

Garden shed.

## 4 🕒 2 🔓 3 🖨

Price: UNDER CONTRACT

Land Size: 450 sqm

View: https://www.petercalliss.com.au/sale/sa/eyr

e-peninsula/whyalla-jenkins/residential/hous

e/8005923