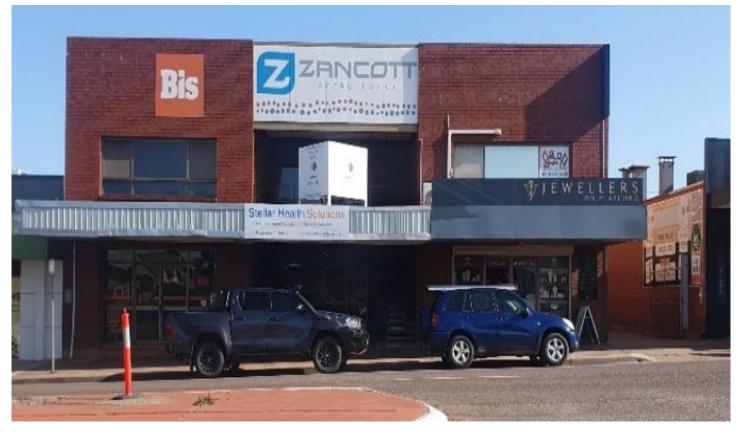

## 3/49-51 Playford Avenue Whyalla Playford SA

Established office facility available for long term lease, approximately 160m2

Offering reception area, 6 offices, boardroom ,kitchenette, toilet and 2 car park facilities at the rear of the building.

Ducted reverse cycle refrigerated air conditioning throughout the premises.

\$1,200 per month + GST + Outgoings.

Enquiries to Peter Calliss 0419 817 489.

RLA2154

**Price** : \$1,200 pm Building Size: 160 sqm Land Size : 550 sqm