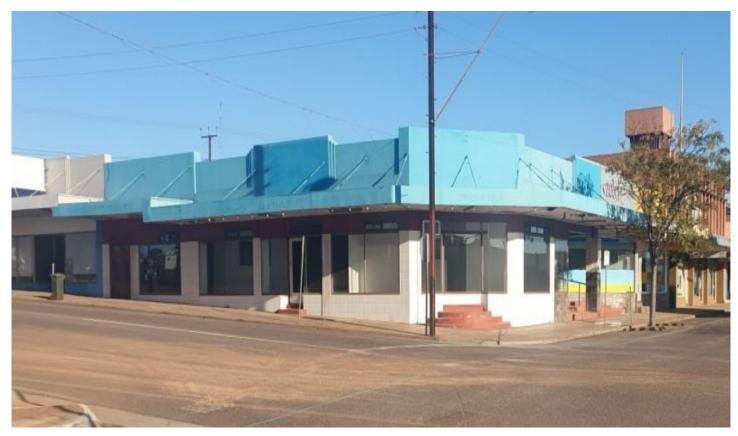

## **15C Farrell Street Whyalla SA**

High profile corner site premises facing Farrell Street and Forsyth Street, Whyalla City Plaza of approximately 200m2 offering 4-5 offices, reception area, 3 utility areas, kitchen facilities and rear access to external toilets. Refrigerated air conditioning throughout.

Enquiries to Peter Calliss 0419 817 489.

RLA2154

| Price                | : 3 |
|----------------------|-----|
| <b>Building Size</b> | : 4 |
| Land Size            | : 4 |

View

: \$2,310 pm

e: 400 sqm

- : 450 sqm
- : https://www.petercalliss.com.au/lease/sa /eyre-peninsula/whyalla/commercial/offic es/8014922