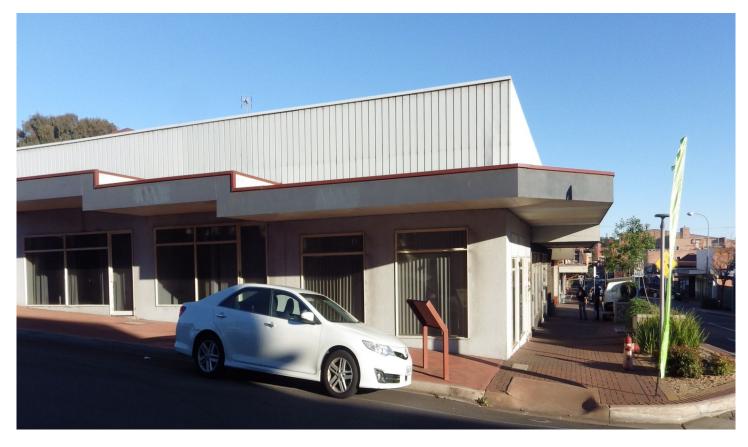

## 65 Patterson Street Whyalla SA

Prominent corner office complex opposite Harvey Norman's. Well serviced with refrigerated air conditioning, good quality fittings and fixtures, reception area, 7 offices, large separate meeting room, spacious kitchen, car parking at rear and external toilet facilities.

\$2,900 per month + GST

Nil Outgoings

Enquiries to Peter Calliss 0419 817 489.

Eliquilles to Feter Calliss 0419 017 40

Type : Offices
Price : \$3,190 pm
Building Size : 200 sqm
Land Size : 220 sqm

View : https://www.petercalliss.com.au/lease/sa