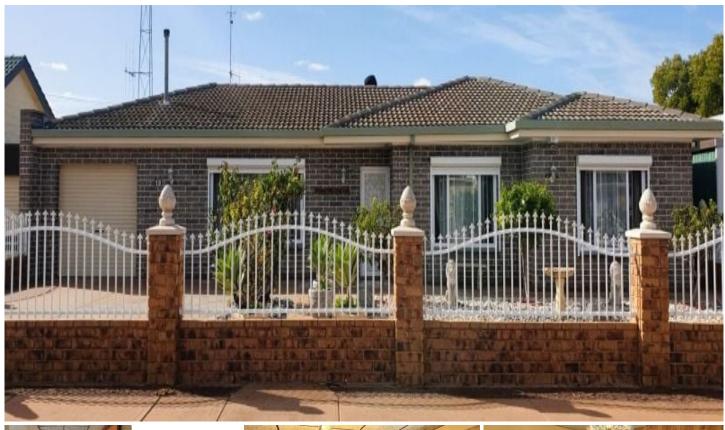

## 12 McRitchie Crescent Whyalla Stuart SA

Immaculate owner-built full brick tiled roof home with concrete floors, providing 3 large bedrooms (bedrooms 1 & 2 with BIR's), aluminium windows, roller shutters, large entrance hall, formal lounge with built in bar and oil heater. Large separate formal dining room, big kitchen/meals area with upgraded cupboards, wall oven, bench plate stove top and dishwasher and window overlooking the rear garden, spacious laundry with numerous built in cupboards and terrazzo floor, large bathroom with terrazzo floor, shower, bath, vanity and separate toilet. The home offers quality fittings and fixtures throughout and R/C ducted air-conditioning system with double insulated roof.

Externally this approx. 800 sqm allotment offers offers garage under main roof with roller door, tiled floor and rear

3 📭 1 🔓 4 😭

Type : House Price : \$405,000 Land Size : 800 sqm

View : https://www.petercalliss.com.au/sale/sa/eyr

e-peninsula/whyalla-stuart/residential/house

/8027066

For full version visit the website

FRONT ELEVATION