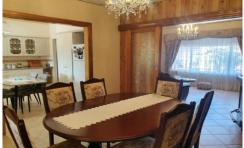

## 12 McRitchie Crescent Whyalla Stuart SA

Immaculate owner-built full brick tiled roof home with concrete floors, providing 3 large bedrooms (bedrooms 1 & 2 with BIR's), aluminium windows, roller shutters, large entrance hall, formal lounge with built in bar and oil heater. Large separate formal dining room, big kitchen/meals area with upgraded cupboards, wall oven, bench plate stove top and dishwasher and window overlooking the rear garden, spacious laundry with numerous built in cupboards and terrazzo floor, large bathroom with terrazzo floor, shower, bath, vanity and separate toilet. The home offers quality fittings and fixtures throughout and R/C ducted air-conditioning system with double insulated roof.