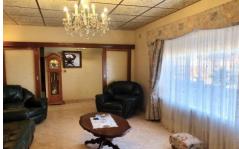

## 12 McRitchie Crescent Whyalla Stuart SA

Immaculate owner-built full brick tiled roof home with concrete floors, providing 3 large bedrooms (bedrooms 1 & 2 with BIR's), aluminium windows, roller shutters, large entrance hall, formal lounge with built in bar and oil heater. Large separate formal dining room, big kitchen/meals area with upgraded cupboards, wall oven, bench plate stove top and dishwasher and window overlooking the rear garden, spacious laundry with numerous built in cupboards and terrazzo floor, large bathroom with terrazzo floor, shower, bath, vanity and separate toilet. The home offers quality fittings and fixtures throughout and R/C ducted air-conditioning system with double insulated roof.