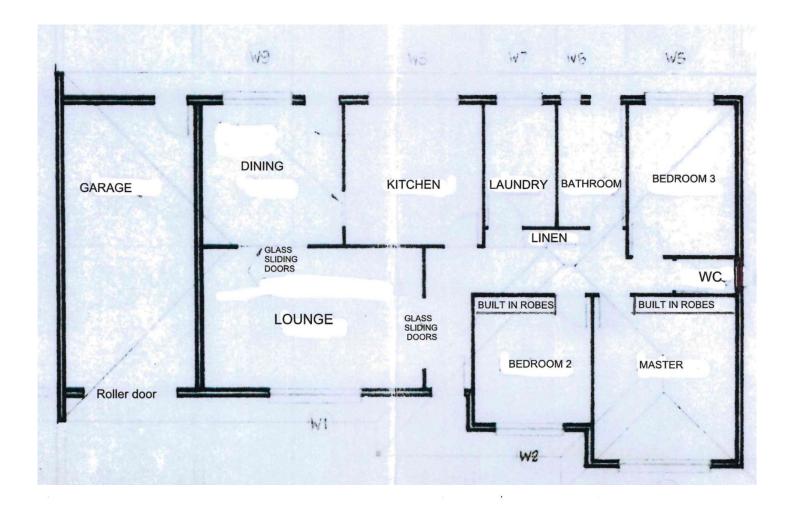

## 12 McRitchie Crescent Whyalla Stuart SA

Immaculate owner-built full brick tiled roof home with concrete floors, providing 3 large bedrooms (bedrooms 1 & 2 with BIR's), aluminium windows, roller shutters, large entrance hall, formal lounge with built in bar and oil heater. Large separate formal dining room, big kitchen/meals area with upgraded cupboards, wall oven, bench plate stove top and dishwasher and window overlooking the rear garden, spacious laundry with numerous built in cupboards and terrazzo floor, large bathroom with terrazzo floor, shower, bath, vanity and separate toilet. The home offers quality fittings and fixtures throughout and R/C ducted air-conditioning system with double insulated roof.

Externally this approx. 800 sqm allotment offers offers garage under main roof with roller door, tiled floor and rear

3 📭 1 🔓 4 😭

Type : House Price : \$405,000 Land Size : 800 sqm

View : https://www.petercalliss.com.au/sale/sa/eyr