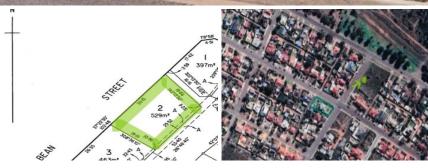

## 2 O'Brien Close Whyalla SA

Create your forever home on this vacant 529sqm residential allotment at 2 O'Brien Close, one of Whyalla's most admired locations.

Surrounded by tree lined streets, very close to the Whyalla Hospital, cafes and good local shopping and a short walk to the beautiful outstretched Whyalla Foreshore with its wonderful parks and gardens, cafe and fishing.

Whether you're downsizing, looking for low maintenance living, investing or just starting up and want to start with quality..

O'Brien Close is the place to start.

Type : Land

Price : UNDER CONTRACT

Land Size: 529 sqm