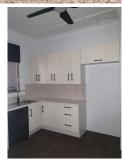

On entry you will discover a fresh crisp décor with Uniform floating floors throughout, New Aluminium windows all round, New Roller shutters, solar system and a New roof.

The kitchen will certainly please the home Chef featuring dishwasher under the bench, attractive cabinetry, range hood and a feature 5 burner stainless steel Westinghouse