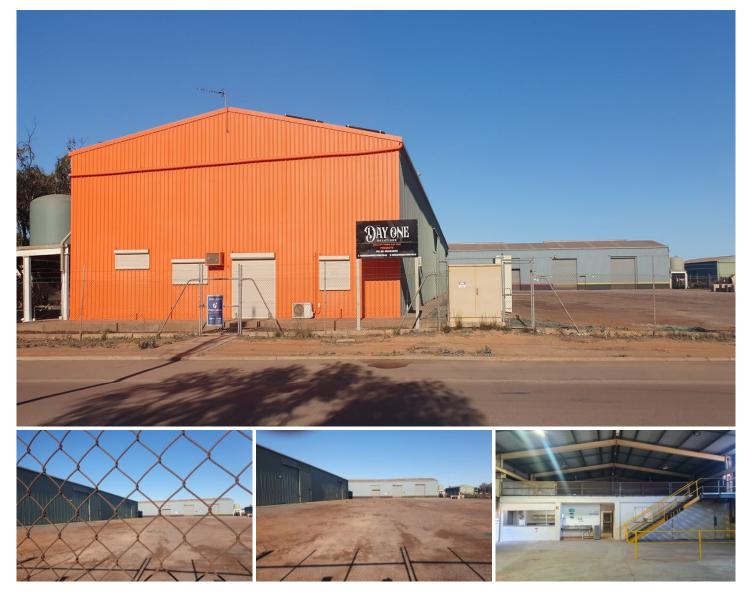

## 19 Story Street Whyalla Norrie SA

FOR LEASE: \$11,225 PER MONTH

FOR SALE: \$2,350,000 + GST

One of the best workshop facilities in Whyalla

Approximately 6,000m2 of freehold Industrial Land, well located on a prominent site in the Norrie Avenue Industrial Area.

## Workshop and Office Facility No. 1

Approximately 1,000m2 of floor area providing a 70m long and 14m wide building with 6m high walls and 3 tonne overhead crane. Workshop & Office Facility No. 1 offers 3 offices, reception area, crib room and kitchen, staff change