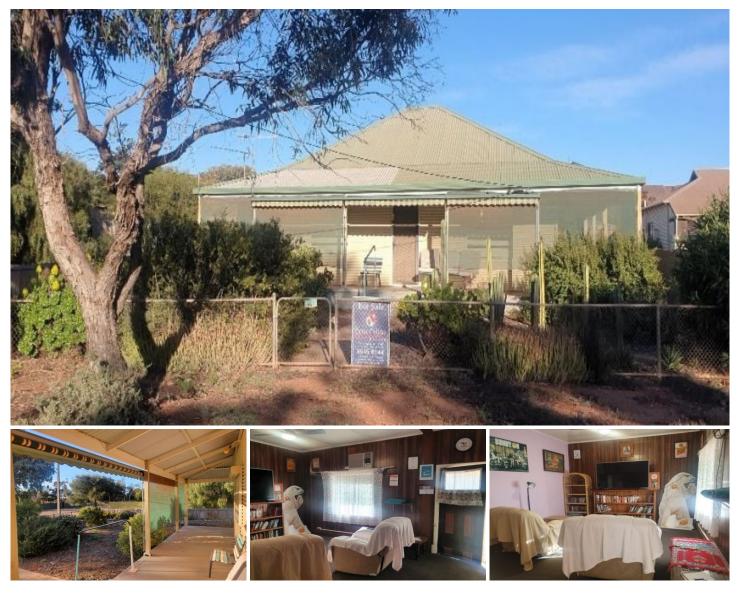

## 155 Hague Crescent Iron Knob SA

Start your day with a nice warm cuppa' sitting on the front verandah of this tidy timber framed 2-bedroom home with sleep-out in one of the quiet streets of Iron Knob,

This tidy home set on a 1578 sqm allotment provides 2 bedrooms, lounge room, kitchen combined dining room to the heart of the home with good storage. Spacious bathroom with separate bath, and shower, neighbouring toilet and laundry and a spacious shaded rear verandah / outdoor living area attached to the rear of the home.

Additional improvements and services to this very well