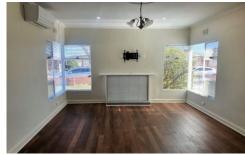

## Inside the home offers:

- 1. An inviting entrance hall with Jarrah floors,
- ? Spacious lounge with double corner windows, decorative mantel piece, ceiling rose and Jarrah floors,
- ? 3 bedrooms with neat tidy carpets and built in robes
- ? A light and bright upgraded kitchen with stainless steel