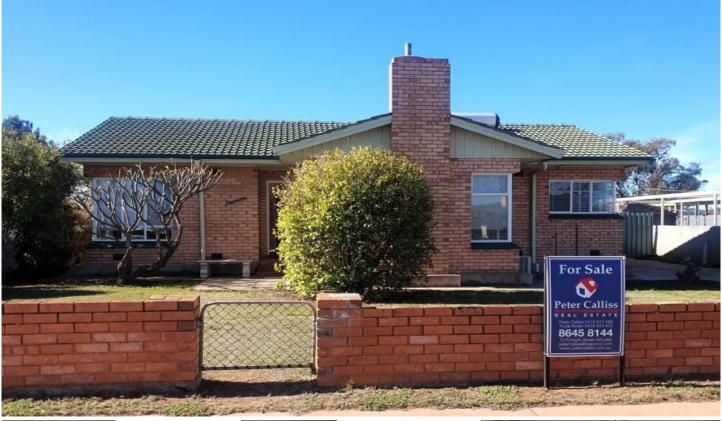

## 14 Wilkinson Street Whyalla Playford SA

Discover convenient living at 14 Wilkinson Street, a nice neat solid brick, tiled roof home located close to the Bradford Street Oval and The Wetlands, several sporting venues, schools and local shopping on an approximately 902 sqm allotment with rear lane access in well regarded Whyalla Playford.

The home is offered with a nice crisp neutral internal décor with high ceilings and quality fittings and fixtures throughout