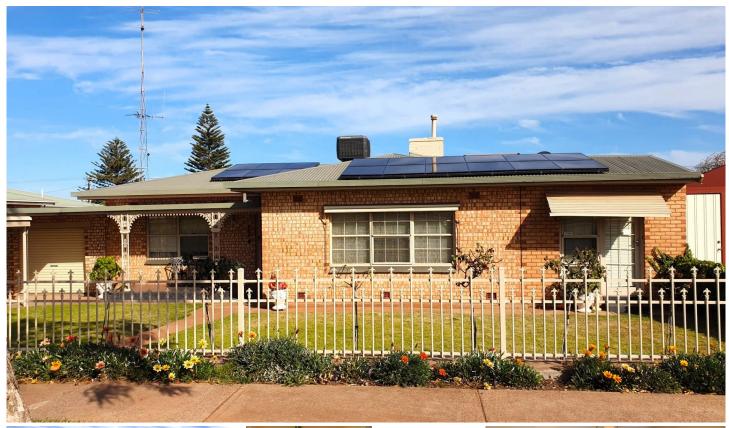

## 69 Broadbent Terrace Whyalla SA

Positioned on a completely established approx. 960 sqm allotment with a nice open outlook and located just a short walk to the Whyalla Foreshore and surrounding recreational areas, this charming solid brick home welcomes you with its inviting warmth and timeless charm.

Inside the floor plan includes an entrance hall, generous formal lounge, separate dining area and Jarrah kitchen divided by a feature wall with arches from a spacious step-down lounge / family room with second dining area and double door access to the rear out door undercover living area.

There are 3 bedrooms all with Built in robes, central bathroom with walk in shower and vanity to the centre of

3 📭 1 🖺 5 🗬

Type : House Price : \$480,000 Land Size : 960 sqm

View : https://www.petercalliss.com.au/sale/sa/eyr