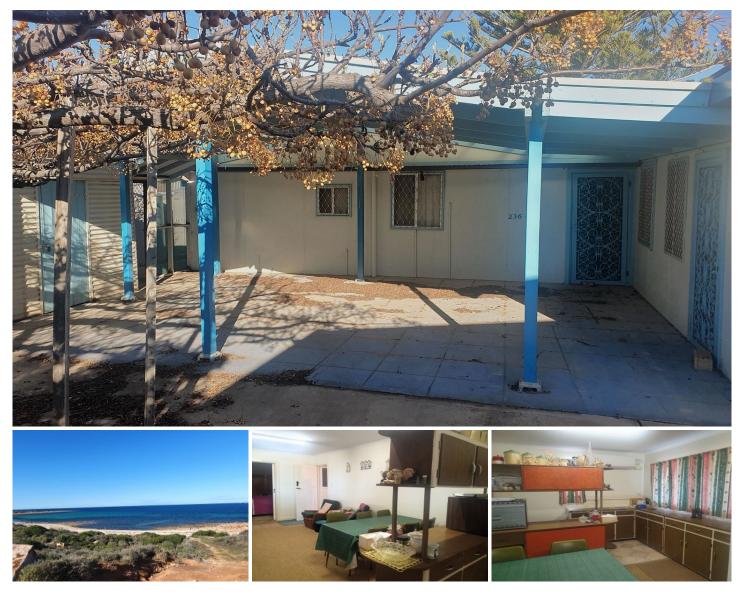

## 10 Eremophila Cove Point Lowly SA

Long term family held shack property at Point Lowly on a Northwest facing 801 sqm allotment with good access to a sandy cove just 30 metres from the front of 10 Eremophila Cove with 180-degree views across the Ocean form the front verandah.

Inside this quaint comfy get away offers 3 bedrooms, large living area across the front with galley kitchen, a laundry located in the rear lobby alongside a practical bathroom with corner shower and vanity and a separate toilet.

Externally the home provides well for outdoor living under the rear verandah right at the back door, there is a lock up workshop, ample rainwater storage tanks and a 2005 built 40'x 25' x12' garage/workshop with heightened double door