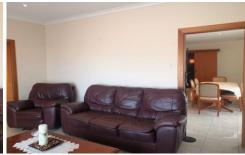

Inside the home provides a welcoming entrance through to a large formal lounge, an upgraded kitchen with tiled floors, wall oven, bench plates and dishwasher plus good bench and sample storage, neighboring dining area, built in robes to the generous master bedroom, bedroom 2 and bedroom 3 📭 1 🔓 9 🗬