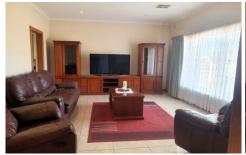

Inside the home provides a welcoming entrance through to a large formal lounge, an upgraded kitchen with tiled floors, wall oven, bench plates and dishwasher plus good bench and sample storage, neighboring dining area, built in robes to the generous master bedroom, bedroom 2 and bedroom 3 📭 1 🔓 9 🗬