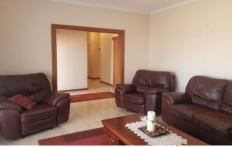

Inside the home provides a welcoming entrance through to a large formal lounge, an upgraded kitchen with tiled floors, wall oven, bench plates and dishwasher plus good bench and sample storage, neighboring dining area, built in robes to the generous master bedroom, bedroom 2 and bedroom 3 📭 1 🔓 9 🗬