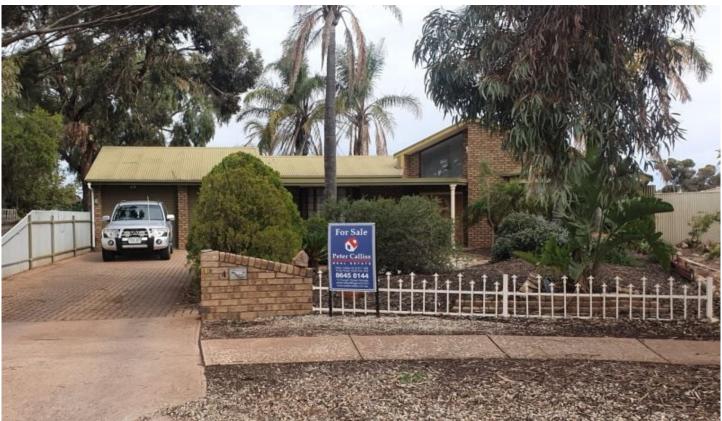

## 4 Jordan Close Whyalla Jenkins SA

Built in 1989 on a secluded approximately 954 sqm irregular shaped allotment this home offers a grand floor plan with high ceilings, an impressive light filled entrance foyer and a private open air paved outdoor area sheltered from the elements that invites the outside living area inside to continue that feeling that the whole property presents ?"a sense of space and solitude"

To the heart of the home is a generous kitchen open plan casual dining area with tall ceilings , two separate lounge

4 🗀 2 🖺 4 🖨

Type : House Price : \$575,000 Land Size : 954 sqm

View : https://www.petercalliss.com.au/sale/sa/eyr

e-peninsula/whyalla-jenkins/residential/hous

e/8104821

For full version visit the website