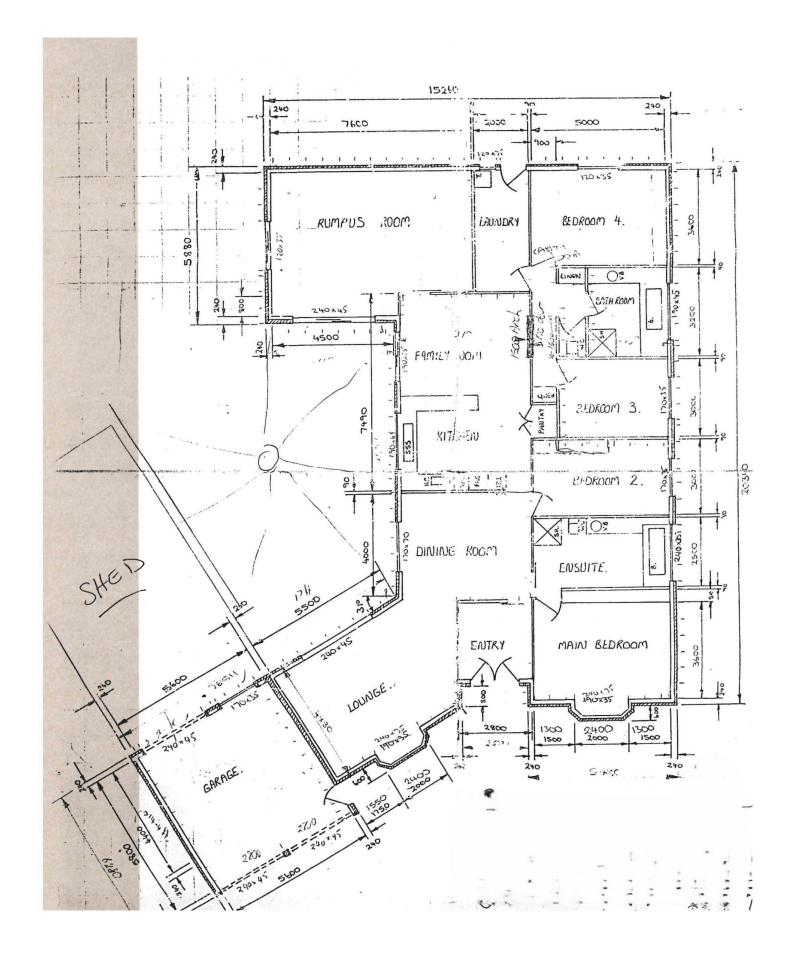

## 4 Jordan Close Whyalla Jenkins SA

Built in 1989 on a secluded approximately 954 sqm irregular shaped allotment this home offers a grand floor plan with high ceilings, an impressive light filled entrance foyer and a private open air paved outdoor area sheltered from the elements that invites the outside living area inside to continue that feeling that the whole property presents ?"a sense of space and solitude"

There are 4 well sized bedrooms set away from the main living areas, master with built in robes and a separate oversized fully tiled ensuite with spa, separate shower and vanity and built in robes to the other 3 spacious bedrooms.

To the heart of the home is a generous kitchen open plan casual dining area with tall ceilings , two separate lounge

4 🗀 2 🖺 4 🖨

Type : House Price : \$575,000 Land Size : 954 sqm

View : https://www.petercalliss.com.au/sale/sa/eyr