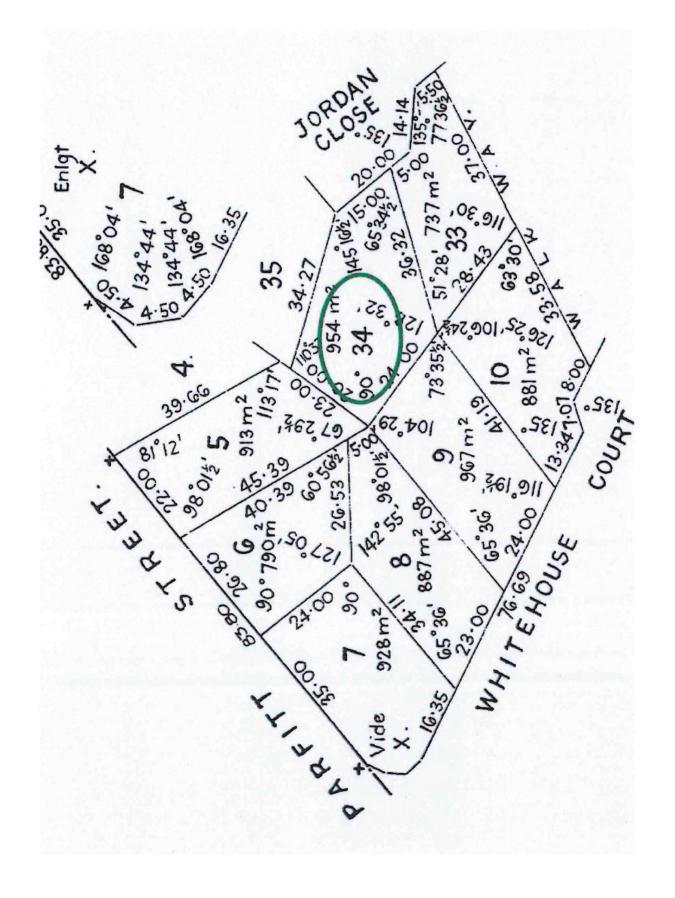

## 4 Jordan Close Whyalla Jenkins SA

Built in 1989 on a secluded approximately 954 sqm irregular shaped allotment this home offers a grand floor plan with high ceilings, an impressive light filled entrance foyer and a private open air paved outdoor area sheltered from the elements that invites the outside living area inside to continue that feeling that the whole property presents ?"a sense of space and solitude"