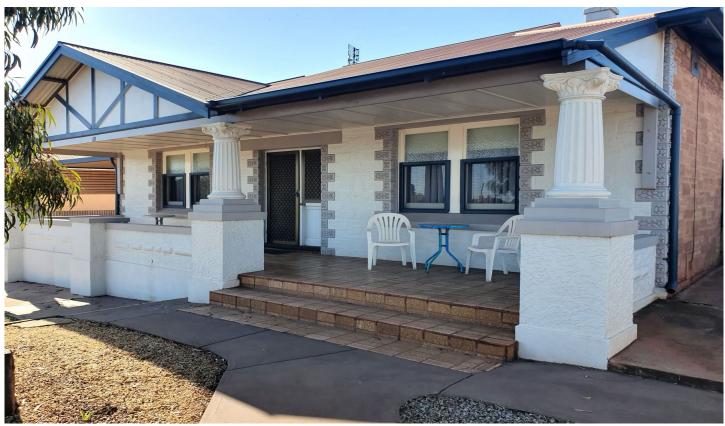

## 18 Walls Street Whyalla SA

Unique property close to the Whyalla Foreshore and surrounding recreational areas with a glimpse of the ocean from the front verandah and benefiting from the soothing sea breeze that sails up the street and onto the verandah on those warmer summer nights

Set on this very well maintained approximately 1,000m2 on corner allotment are two residences, the 1938 built 2-3-bedroom solid stone Character home at the front of the allotment and a 1998 purpose built steel framed 2 bedroom residence at the rear of the land, both with individual access from the street and both slightly elevated.