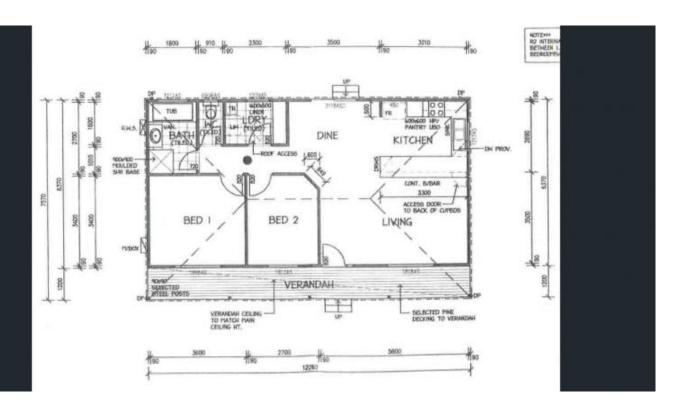

Set on this very well maintained approximately 1,000m2 on corner allotment are two residences, the 1938 built 2-3-bedroom solid stone Character home at the front of the allotment and a 1998 purpose built steel framed 2 bedroom residence at the rear of the land, both with individual access from the street and both slightly elevated.

Inside the Character home offers an entrance hall, formal lounge, large separate dining room, 2 toilets, upgraded

5 🚐 3 🟪 8 🚘

Type: House Price: \$600,000

**View**: https://www.petercalliss.com.au/sale/sa/eyre-pen