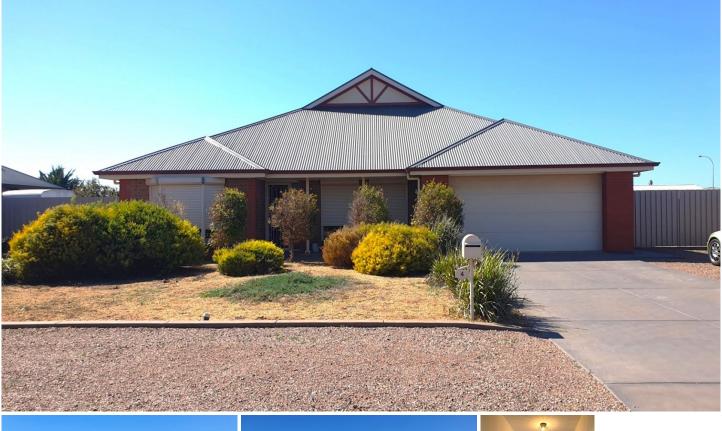

## 4 Busch Street Whyalla Jenkins SA

You will surely be impressed when you discover what this flawlessly developed 2013 Brick Veneer home has to offer.

Set on a 2027sqm established life style allotment on the fringe of Whyalla is 4 Busch Street an immaculate Hickenbotham built Brick Veneer home with 318 sqm dwelling, double garage under the main roof, 3.5m high 12m x 6m shed at the rear of the allotment accessed by double gates at either side of the home and a return drive way at the back of the home adding to the parking area and making coming and going from the home very easy.

The moment you step inside the front door you will be certainly impressed with the soft décor, 2.7m ceilings, Bulkhead ceilings in the formal lounge, huge central family