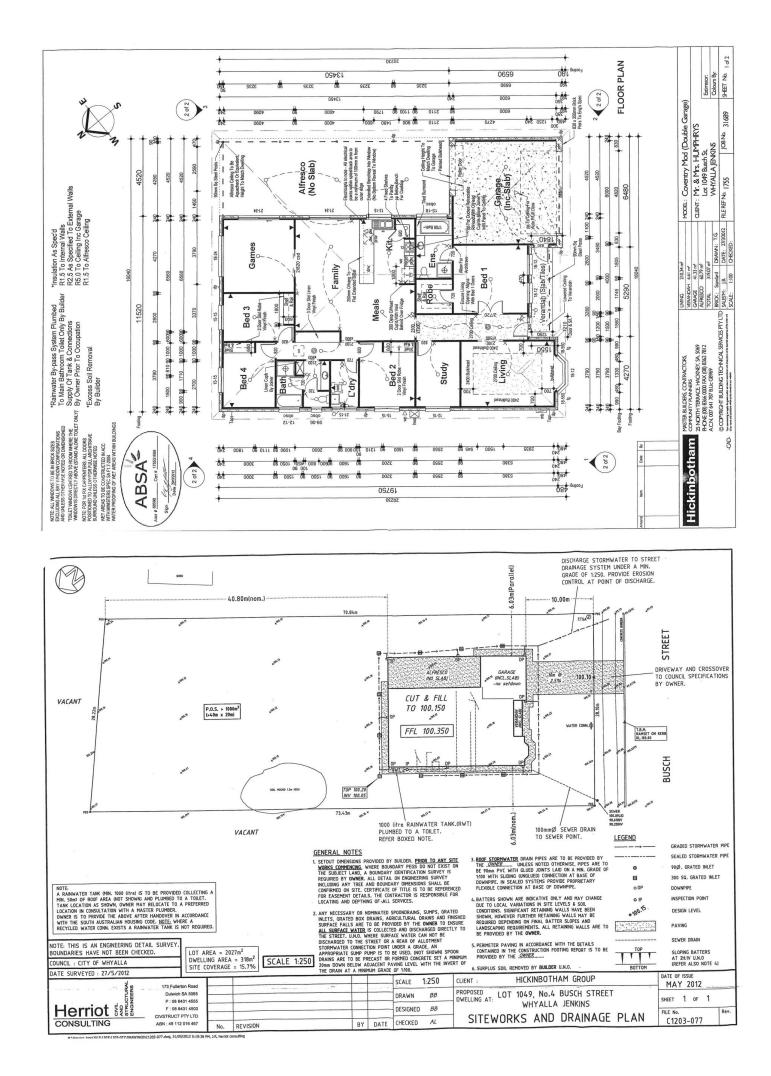

## 4 Busch Street Whyalla Jenkins SA

You will surely be impressed when you discover what this flawlessly developed 2013 Brick Veneer home has to offer.

Set on a 2027sqm established life style allotment on the fringe of Whyalla is 4 Busch Street an immaculate Hickenbotham built Brick Veneer home with 318 sqm dwelling, double garage under the main roof, 3.5m high 12m x 6m shed at the rear of the allotment accessed by double gates at either side of the home and a return drive way at the back of the home adding to the parking area and making coming and going from the home very easy.

## Building Size : 318 sqm Land Size

View

: 2027 sqm

: https://www.petercalliss.com.au/sale/sa/ eyre-peninsula/whyalla-jenkins/residenti al/house/8114471