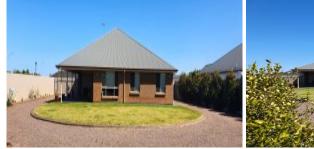

## 4 Busch Street Whyalla Jenkins SA

You will surely be impressed when you discover what this flawlessly developed 2013 Brick Veneer home has to offer.

Set on a 2027sqm established life style allotment on the fringe of Whyalla is 4 Busch Street an immaculate Hickenbotham built Brick Veneer home with 318 sqm dwelling, double garage under the main roof, 3.5m high 12m x 6m shed at the rear of the allotment accessed by double gates at either side of the home and a return drive way at the back of the home adding to the parking area and making coming and going from the home very easy.